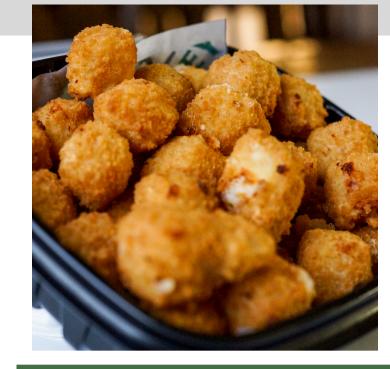

#### **QUICK BITES**

| Bread Sticks            | \$6.99 |
|-------------------------|--------|
| Cheesy Bread            | \$7.99 |
| Jalapeño Poppers        | \$4.99 |
| Mozzarella Sticks       | \$4.99 |
| Fried Mushrooms         | \$4.49 |
| Fried Pickles           | \$4.99 |
| Hot Pepper Cheese Bites | \$4.99 |
| Curly Fries             | \$3.49 |
| Onion Petals            | \$3.49 |
| Extra Dipping Sauce     | \$ .99 |
|                         |        |