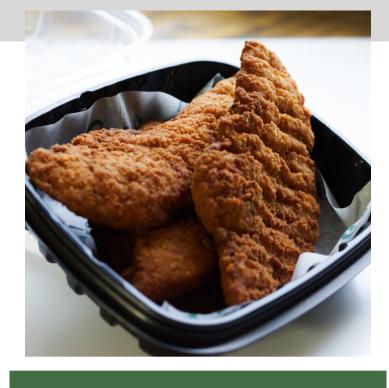

#### WINGS & MORE

| Chicken Strips                                                                             | \$6.99   |  |
|--------------------------------------------------------------------------------------------|----------|--|
| Chicken Fries                                                                              | \$5.49   |  |
| Boneless Wings(8)                                                                          | \$6.99   |  |
| (BBQ, Hot, Garlic Parmesan)                                                                |          |  |
| Make It A Basket<br>Includes curly fries or onion petals<br>and any size fountain beverage |          |  |
| Wings or Strips Basket                                                                     | \$8.99   |  |
| Chicken Fries Basket                                                                       | \$7.99   |  |
| Dipping Saucos: Dapph BBO                                                                  | Southwas |  |